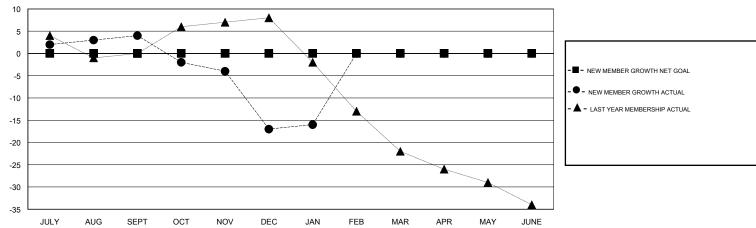

## GOALS AND ACTUAL MEMBERS CUMULATIVE

| DROPPED CLUBS: 0  DROPPED MEMBERS |         | 9 CLUBS OF 26 ADDED 1 OR MORE<br>NEW MEMBERS | GENDER DISTE<br>MALE<br>FEMALE | 485 (70.29%)<br>205 (29.71%) |    |
|-----------------------------------|---------|----------------------------------------------|--------------------------------|------------------------------|----|
| DECEASED                          | 9       | CLICK HERE FOR CUMULATIVE MEMBERSHIP DATA    | TOTAL FAMILY UNIT N            | TOTAL FAMILY UNIT MEMBERS    |    |
| CLUB CANCELLED OTHER              | 0<br>25 |                                              | FAMILY MEMBERS PAYING HALF     |                              | 58 |
| TOTAL                             | 34      |                                              |                                |                              |    |